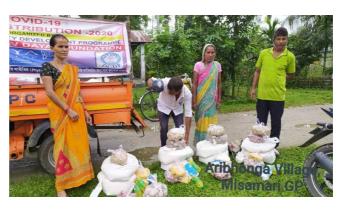

#### SL No: 120 to 123

Lila Bahadur Thapa, Padma Bahadur Burahthuki, Parsuram Burahthuki and Jagat Br Burahthuki of ARIBHANGA Village under Misamari GP, Helem Revenue Circle.