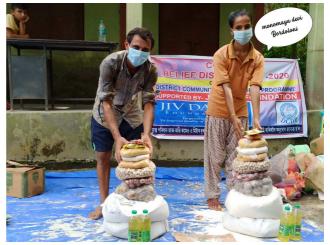

#### SL No: 146 & 163

Gongaram Adhikari & Manamaya Devi of Bakori under Bakori Doloni GP , Helem Revenue Circle