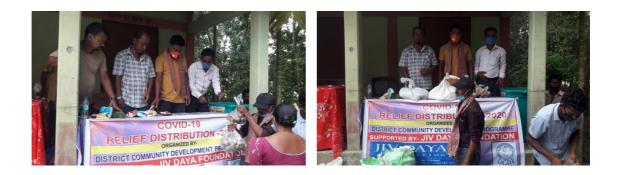

## DISTRICT COMMUNITY DEVELOPMENT PROGRAMME BRIEF REPORT OF COVID RELIEF DISTRIBUTION

During the ongoing pandemic situation many individuals from informal settlements have been gravely impacted by the humanitarian crisis that has occurred due to COVID-19. To determine the beneficiaries our volunteers were engaged in the villages door to door along with village leaders and interfaced with the beneficiaries and collected data 15 days before of the distribution.

District Community Development Programme (**DCDP**) along with the support from **JIV DAYA FOUNDATION** has initiated COVID Relief distribution drive in 25 villages covering 4 Gram Panchayats under Helem Revenue Circle of Biswanath District, Assam. Our joint effort has reached out to 220 vulnerable families with ration

packages- Rice 10 kgs, Flour (Atta) 10 kgs, Potato 5kgs, Onion 2.5 kgs, Refined Oil 1 Litre, Mung Dal 1 kg, Chana Dal 1kg, Salt 1kg, Soya bean 500gram, Turmeric Powder 100 gm 1 packet and Chili powder 100gm 1 packet. After inauguration of Relief distribution at **DCDP** Office Campus with the help of volunteers and community leaders door to door distribution drive was carried out from September 9<sup>th</sup> to 12<sup>th</sup> 2020. Village wise distribution details are given on the below table: